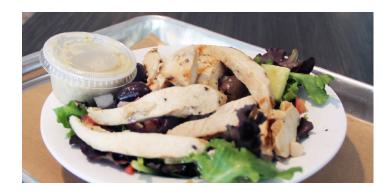

# SALADS

|           | SM   | LG   |
|-----------|------|------|
| Caesar    | 7.00 | 9.00 |
| Club      | 6.00 | 8.00 |
| Greek     | 7.00 | 9.00 |
| Italian   | 6.00 | 8.00 |
| Oriental  | 6.00 | 8.00 |
| Southwest | 6.00 | 8.00 |
| Thai      | 7.00 | 9.00 |