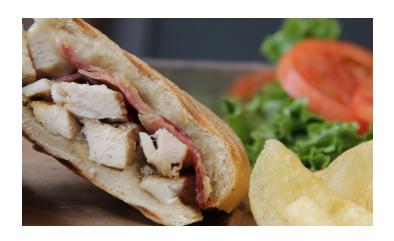

### SANDWICHES & WRAPS

Sandwiches and wraps served with choice of kettle or pita chips.
Upgrade side to soup for 2.50 or fruit cup for 2.00.

| Bierock Panini           | 5.00 |
|--------------------------|------|
| BLT                      | 6.00 |
| Buffalo Chicken Wrap     | 5.00 |
| Caprese Grill            | 6.00 |
| Chicken Bacon Ranch Wrap | 5.00 |
| Chicken Salad Wrap       | 5.00 |
| Chipotle Turkey Wrap     | 5.00 |
| Club                     | 6.50 |
| Cuban                    | 6.50 |
| French Dip               | 5.50 |
| Greek Wrap               | 5.50 |
| Grilled Cheese           | 4.00 |
| Italian Grinder          | 5.00 |
| PB&J                     | 4.00 |
| Philly Cheesesteak       | 7.50 |
| No Rye Reuben            | 5.00 |